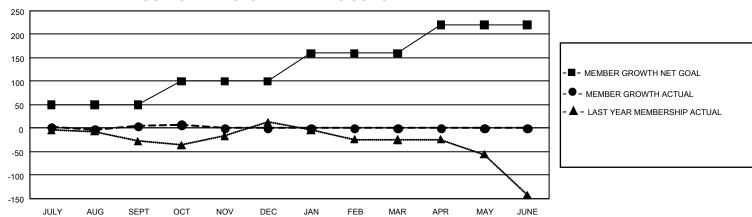

## GMT Constitutional Area 8, Group C

REPORT DOES NOT INCLUDE CLUBS IN UNDISTRICTED AREAS.

| Clubs                 |               |           |               | Members               |                         |                         |                                                    |
|-----------------------|---------------|-----------|---------------|-----------------------|-------------------------|-------------------------|----------------------------------------------------|
| RESULTS FOR 2021-2022 |               |           |               | RESULTS FOR 2021-2022 |                         |                         |                                                    |
| QUARTER               | NEW CLUB GOAL | NEW CLUBS | DROPPED CLUBS | QUARTER MEM           | IBER GROWTH NET<br>GOAL | MEMBER GROWTH<br>ACTUAL | DROPPED MEMBERS<br>ACTUAL (including<br>transfers) |
| JULY/AUG/SEPT         | 0             | 0         | 4             | JULY/AUG/SEPT         | 50                      | 65                      | 50                                                 |
| OCT/NOV/DEC           | 3             | 0         | 0             | OCT/NOV/DEC           | 50                      | 22                      | 18                                                 |
| JAN/FEB/MAR           | 3             | 0         | 0             | JAN/FEB/MAR           | 60                      | 0                       | 0                                                  |
| APR/MAY/JUNE          | 6             | 0         | 0             | APR/MAY/JUNE          | 60                      | 0                       | 0                                                  |

## GOALS AND ACTUAL MEMBERS CUMULATIVE

| DROPPED CLUBS: 4 |    | 35 CLUBS OF 126 ADDED 1 OR<br>MORE NEW MEMBERS | GENDER DISTRIBUTION                      |                |  |
|------------------|----|------------------------------------------------|------------------------------------------|----------------|--|
|                  |    | WORLE NEW MEMBERS                              | MALE                                     | 1,050 (54.01%) |  |
|                  |    |                                                | FEMALE                                   | 894 (45.99%)   |  |
| DROPPED MEMBERS  |    |                                                | NON BINARY                               | 0 (0.00%)      |  |
| DECEASED         | 11 |                                                | PREFER NOT TO ANSWER                     | 0 (0.00%)      |  |
| CLUB CANCELLED   | 0  |                                                | TOTAL FAMILY UNIT MEMBERS 5 <sup>7</sup> |                |  |
| OTHER            | 57 | CLICK HERE FOR                                 |                                          |                |  |
| TOTAL            | 68 | CUMULATIVE MEMBERSHIP DATA                     | FAMILY MEMBERS PAYING HALF DUES 267      |                |  |