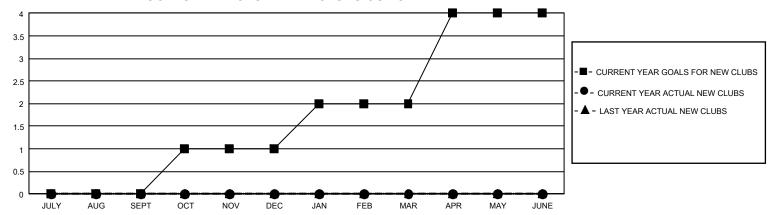

## GMT Constitutional Area 8, Group C

REPORT DOES NOT INCLUDE CLUBS IN UNDISTRICTED AREAS.

| Clubs                 |               |           |               | Members               |                         |                         |                                                    |
|-----------------------|---------------|-----------|---------------|-----------------------|-------------------------|-------------------------|----------------------------------------------------|
| RESULTS FOR 2021-2022 |               |           |               | RESULTS FOR 2021-2022 |                         |                         |                                                    |
| QUARTER               | NEW CLUB GOAL | NEW CLUBS | DROPPED CLUBS | QUARTER MEM           | IBER GROWTH NET<br>GOAL | MEMBER GROWTH<br>ACTUAL | DROPPED MEMBERS<br>ACTUAL (including<br>transfers) |
| JULY/AUG/SEPT         | 0             | 0         | 4             | JULY/AUG/SEPT         | 50                      | 65                      | 50                                                 |
| OCT/NOV/DEC           | 3             | 0         | 0             | OCT/NOV/DEC           | 50                      | 22                      | 18                                                 |
| JAN/FEB/MAR           | 3             | 0         | 0             | JAN/FEB/MAR           | 60                      | 0                       | 0                                                  |
| APR/MAY/JUNE          | 6             | 0         | 0             | APR/MAY/JUNE          | 60                      | 0                       | 0                                                  |

## GOALS AND ACTUAL NEW CLUBS CUMULATIVE